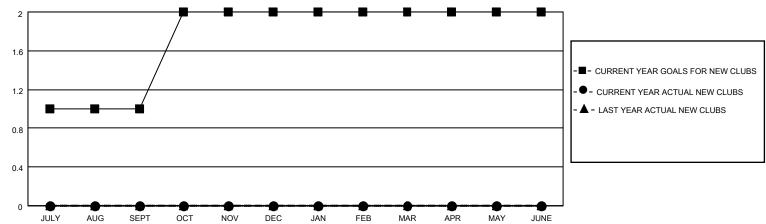

## LOCATION FLORIDA District 35 O Results as of: 9/30/2020

| Clubs         |               |             |               | Members               |                        |                         |                                                    |  |
|---------------|---------------|-------------|---------------|-----------------------|------------------------|-------------------------|----------------------------------------------------|--|
|               | RESULTS FOR   | R 2020-2021 |               | RESULTS FOR 2020-2021 |                        |                         |                                                    |  |
| QUARTER       | NEW CLUB GOAL | NEW CLUBS   | DROPPED CLUBS | QUARTER MEMB          | BER GROWTH NET<br>GOAL | MEMBER GROWTH<br>ACTUAL | DROPPED<br>MEMBERS ACTUAL<br>(including transfers) |  |
| JULY/AUG/SEPT | 1             | 0           | 0             | JULY/AUG/SEPT         | 50                     | 47                      | 42                                                 |  |
| OCT/NOV/DEC   | 1             | 0           | 0             | OCT/NOV/DEC           | 40                     | 0                       | 0                                                  |  |
| JAN/FEB/MAR   | 0             | 0           | 0             | JAN/FEB/MAR           | 50                     | 0                       | 0                                                  |  |
| APR/MAY/JUNE  | 0             | 0           | 0             | APR/MAY/JUNE          | 50                     | 0                       | 0                                                  |  |

## GOALS AND ACTUAL NEW CLUBS CUMULATIVE