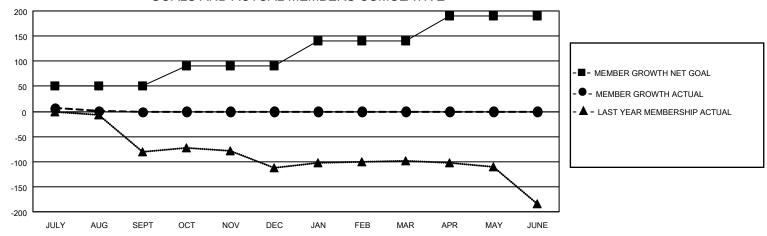

## LOCATION FLORIDA District 35 O Results as of: 9/30/2020

| Clubs         |               |             |               | Members               |                        |                         |                                                    |  |
|---------------|---------------|-------------|---------------|-----------------------|------------------------|-------------------------|----------------------------------------------------|--|
|               | RESULTS FOR   | R 2020-2021 |               | RESULTS FOR 2020-2021 |                        |                         |                                                    |  |
| QUARTER       | NEW CLUB GOAL | NEW CLUBS   | DROPPED CLUBS | QUARTER MEMB          | BER GROWTH NET<br>GOAL | MEMBER GROWTH<br>ACTUAL | DROPPED<br>MEMBERS ACTUAL<br>(including transfers) |  |
| JULY/AUG/SEPT | 1             | 0           | 0             | JULY/AUG/SEPT         | 50                     | 47                      | 42                                                 |  |
| OCT/NOV/DEC   | 1             | 0           | 0             | OCT/NOV/DEC           | 40                     | 0                       | 0                                                  |  |
| JAN/FEB/MAR   | 0             | 0           | 0             | JAN/FEB/MAR           | 50                     | 0                       | 0                                                  |  |
| APR/MAY/JUNE  | 0             | 0           | 0             | APR/MAY/JUNE          | 50                     | 0                       | 0                                                  |  |

## GOALS AND ACTUAL MEMBERS CUMULATIVE

| DROPPED CLUBS: 0 |    | 16 CLUBS OF 51 ADDED 1 OR MORE<br>NEW MEMBERS | GENDER DISTRIBUTION  MALE 626 (52.78%) |               |     |
|------------------|----|-----------------------------------------------|----------------------------------------|---------------|-----|
| DROPPED MEMBERS  |    |                                               | FEMALE                                 | 560 (47.22%)  |     |
| DECEASED         | 6  | CLICK HERE FOR CUMULATIVE                     | TOTAL FAMILY UNIT MEMBERS              |               | 374 |
| CLUB CANCELLED   | 0  | MEMBERSHIP DATA                               | EANULY MEMBER                          | C DAVING HALF | 192 |
| OTHER 36         |    |                                               | FAMILY MEMBERS PAYING HALF DUES        |               | 192 |
| TOTAL            | 42 |                                               | Bozo                                   |               |     |